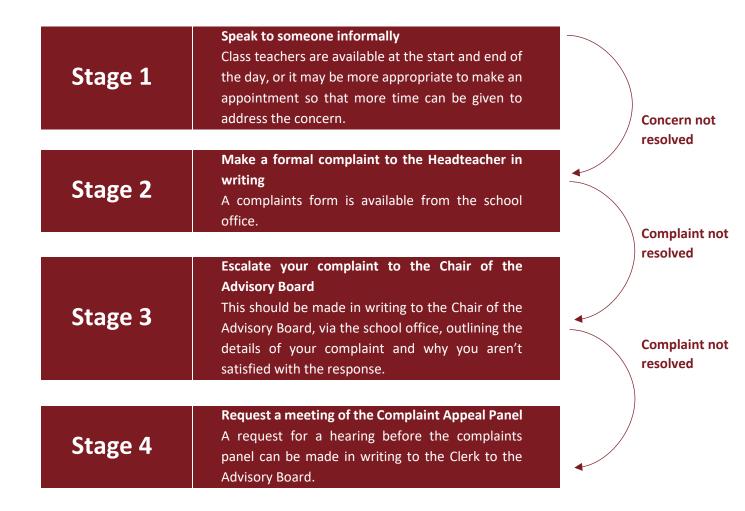

## How do I make a complaint?

You should make your complaint as soon as possible after the event and usually within 3 months. This will enable us to establish more easily what has happened. Broadly, there are four stages you follow to address your problem. These are:

We aim to make our complaints procedure easy to follow however appreciate that sometimes you may need support. If at any stage, you need help or guidance please contact the School Office.